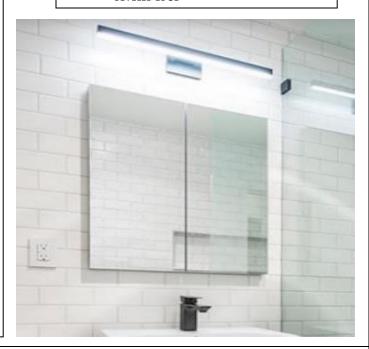

# **MEDICINE CABINET**

MODEL#: ZEU 4840-2D (1)

## **ZEUS COLLECTION**

### **FEATURES:**

- TWO 24X40" FULLY MIRRORED DOORS.
- FOUR ADJUSTABLE 3/8"
  THICK HIGH POLISHED GLASS
  SHELVES.
- INFINITELY ADJUSTABLE SHELVING WITH LOCKDOWN MECHANISM (NO HOLES IN CABINET).
- 165-DEGREE PROPRIETARY SOFT CLOSE HEAVY DUTY HINGES.
- FULL GASKET BEHIND DOOR.
- HIGH RESOLUTION SILVER PLATE GLASS MIRRORS FRONT, BACK OF DOOR AND BACK WALL.
- BACK WALL MIRROR FULLY SEALED.
- PACKED IN FOUR WALL (FOLDED DOUBLE WALL) CORRUGATION.

#### **MIRROR FINISHES:**

- FLAT POLISHED EDGE
- BEVELED EDGE

OVERALL SIZE DIMENSION: 48" WIDE X 40" HIGH X 5 3/16" DEEP

ROUGH OPENING DIMENSION: 47 3/8" WIDE X 39 3/8" HIGH X 4" DEEP

DOOR THICKNESS: 1 3/16"